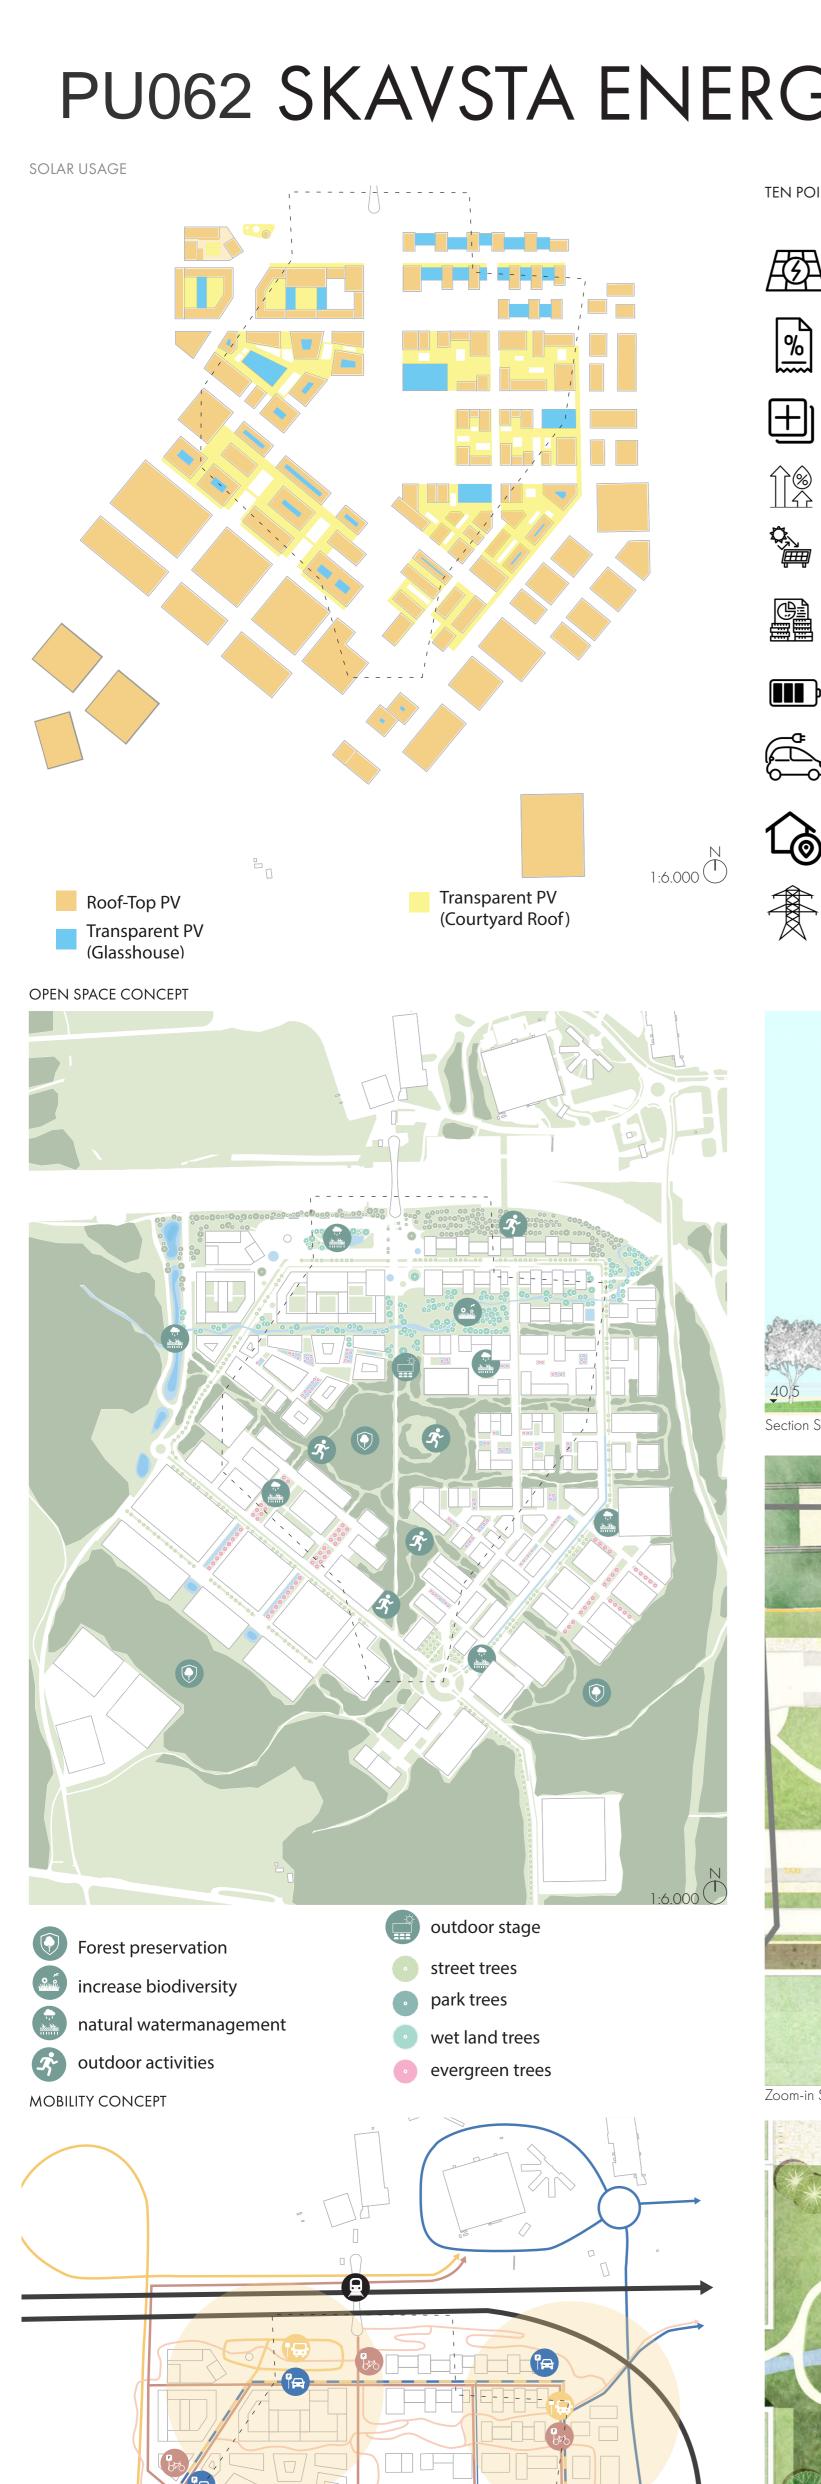

## TEN POINT PLAN FOR A TRULY SUSTAINABLE ENERGY CONCEPT

1. With more than 260.000 sqm of space utilized for PV production the concept provides green and independent, but also affordable energy in the district which creates unique attractiveness for a business park in Sweden.

- 2. In total 76% of local energy consumption are produced renewably within the planning area. Adding the planned PV energy production on the airport site the area will become a positive
- 3. Local renewable energy production exceeds non-industrial consumption by 2.5x.
- 4. Assumption: Energy efficiency requirements push down energy consumption by 30% until 2040.