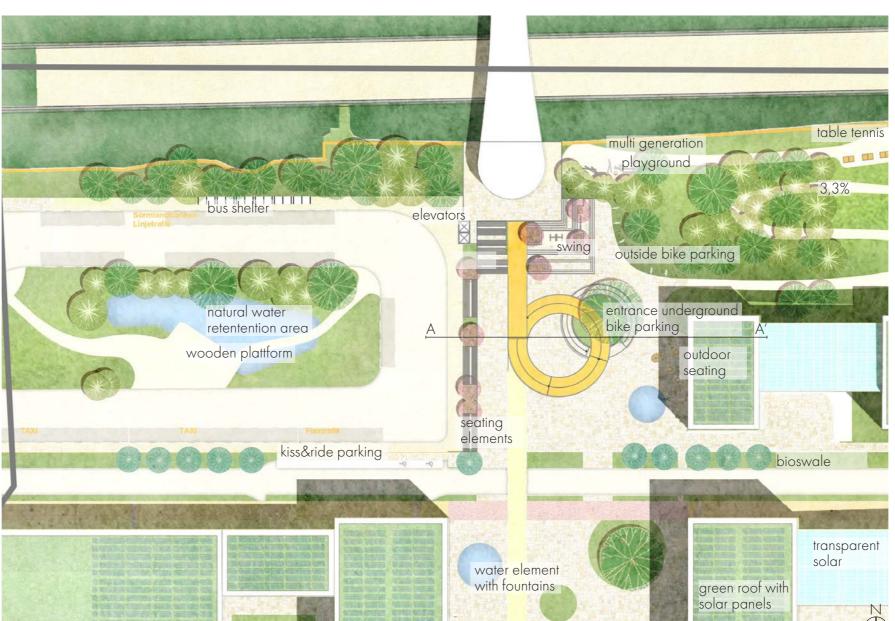

ergy consumption by 30% until 2040.



- 6. Fixed energy quotas per building make the local companies responsible for working in an energyefficient manner or making targeted investments in other renewable energy sources.
- 7. Approx. 30.000 kWh of battery storage are incorporated in the concept to ensure short-term
- 8. Integration of vehicle-to-grid on the mid-voltage system allows super-fast charging of electric vehicles and further extends short-term storage capacity
- 9. 16 low-voltage girds all connected via a redundant mid-voltage ring structure create optimal prerequisites for local energy communities.
- 10. The planned connection to the regional grid allows energy exchange with the region and its hydro power capacities instead of incorporating expensive long-term storage.















high path lawn wooden bridge dead wood for biodiversity underground bike parking Malmö central station water retention area

low-light planting



3,5 m 2,5 m 2,5 m 2,5 m 3,5 m trees & short term parking path walk bike highway car lane 1 car lane 2 bioswale



conceptional street section | delivery road (generated with streetmix)

:6.000

main route (bike+pedestrian)

secondary route (bike+pedestrian)

bus line

delivery road

privat transport + bus

outdoor stage

conceptional street section | main road, "the loop" (generated with streetmix)