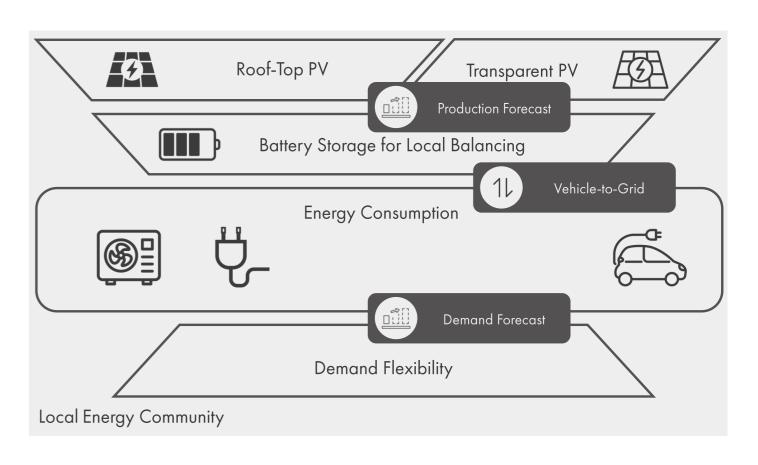

## TEN POINT PLAN FOR A TRULY SUSTAINABLE ENERGY CONCEPT

1. With more than 260.000 sqm of space utilized for PV production the concept provides green and independent, but also affordable energy in the district which creates unique attractiveness for a business park in Sweden.

- 2. In total 76% of local energy consumption are produced renewably within the planning area. Adding the planned PV energy production on the airport site the area will become a positive
- 3. Local renewable energy production exceeds non-industrial consumption by 2.5x.
- 4. Assumption: Energy efficiency requirements push down energy consumption by 30% until 2040.

- 6. Fixed energy quotas per building make the local companies responsible for working in an energyefficient manner or making targeted investments in other renewable energy sources.
- 7. Approx. 30.000 kWh of battery storage are incorporated in the concept to ensure short-term
- 8. Integration of vehicle-to-grid on the mid-voltage system allows super-fast charging of electric vehicles and further extends short-term storage capacity
- 9. 16 low-voltage girds all connected via a redundant mid-voltage ring structure create optimal prerequisites for local energy communities.
- 10. The planned connection to the regional grid allows energy exchange with the region and its hydro power capacities instead of incorporating expensive long-term storage.

conceptional street section | main road, "the loop" (generated with streetmix)