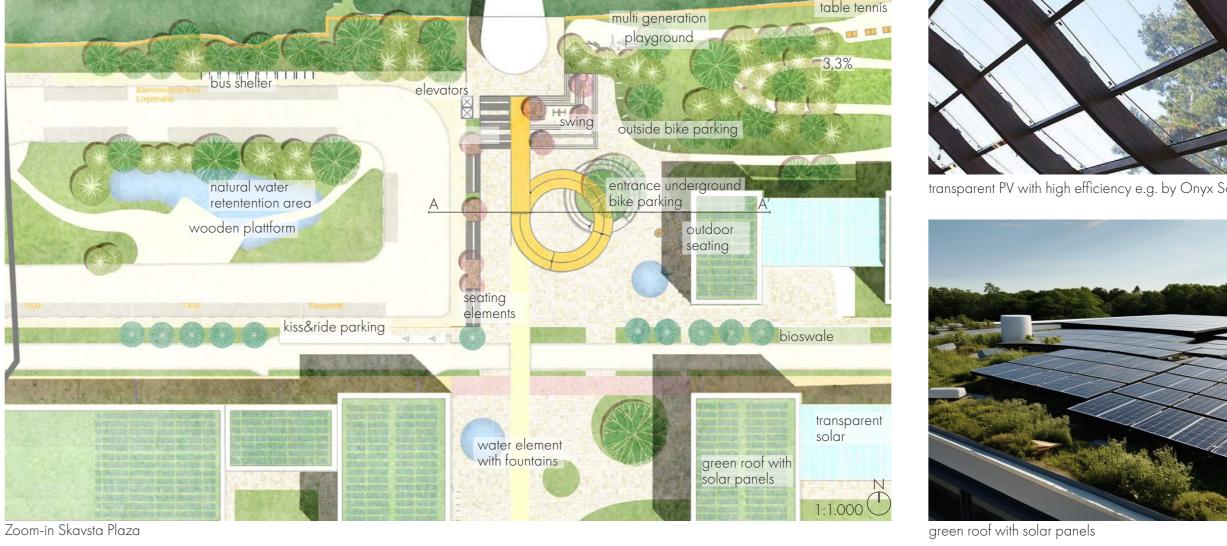

gy consumption by 30% until 2040.



- 6. Fixed energy quotas per building make the local companies responsible for working in an energyefficient manner or making targeted investments in other renewable energy sources.
- 7. Approx. 30.000 kWh of battery storage are incorporated in the concept to ensure short-term
- 8. Integration of vehicle-to-grid on the mid-voltage system allows super-fast charging of electric vehicles and further extends short-term storage capacity
- 9. 16 low-voltage girds all connected via a redundant mid-voltage ring structure create optimal prerequisites for local energy communities.
- 10. The planned connection to the regional grid allows energy exchange with the region and its hydro power capacities instead of incorporating expensive long-term storage.















high path lawn wooden bridge dead wood for biodiversity underground bike parking Malmö central station water retention area

low-light planting



3,5 m 2,5 m 2,5 m 2,5 m 3,5 m trees & short term parking path walk bike highway car lane 1 car lane 2 bioswale



conceptional street section | delivery road (generated with streetmix)

:6.000

main route (bike+pedestrian)

secondary route (bike+pedestrian)

bus line

delivery road

privat transport + bus

outdoor stage

conceptional street section | main road, "the loop" (generated with streetmix)