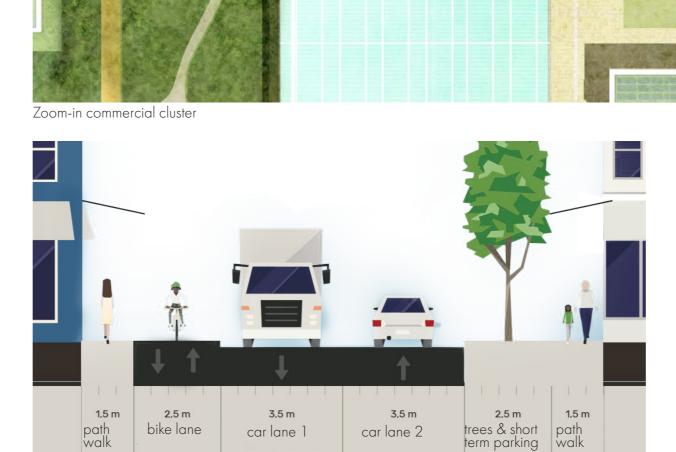

re incorporated in the concept to ensure short-term
- 8. Integration of vehicle-to-grid on the mid-voltage system allows super-fast charging of electric vehicles and further extends short-term storage capacity
- 9. 16 low-voltage girds all connected via a redundant mid-voltage ring structure create optimal prerequisites for local energy communities.
- 10. The planned connection to the regional grid allows energy exchange with the region and its hydro power capacities instead of incorporating expensive long-term storage.















high path lawn wooden bridge dead wood for biodiversity underground bike parking Malmö central station water retention area

low-light planting



3,5 m 2,5 m 2,5 m 2,5 m 3,5 m trees & short term parking path walk bike highway car lane 1 car lane 2 bioswale



conceptional street section | delivery road (generated with streetmix)

:6.000

main route (bike+pedestrian)

secondary route (bike+pedestrian)

bus line

delivery road

privat transport + bus

outdoor stage

conceptional street section | main road, "the loop" (generated with streetmix)