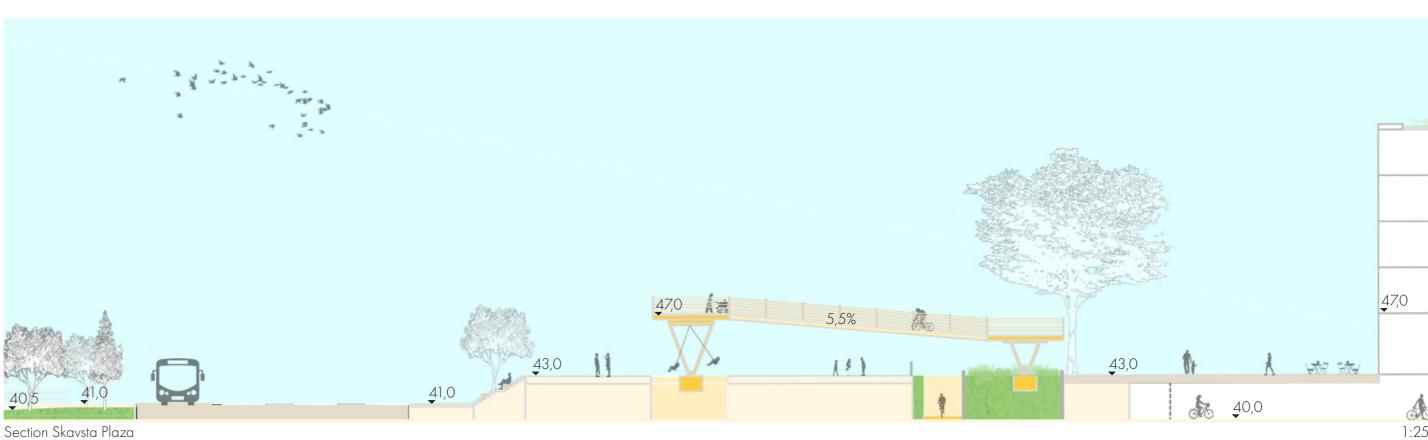

energy consumption by 30% until 2040.



- 6. Fixed energy quotas per building make the local companies responsible for working in an energyefficient manner or making targeted investments in other renewable energy sources.
- 7. Approx. 30.000 kWh of battery storage are incorporated in the concept to ensure short-term
- 8. Integration of vehicle-to-grid on the mid-voltage system allows super-fast charging of electric vehicles and further extends short-term storage capacity
- 9. 16 low-voltage girds all connected via a redundant mid-voltage ring structure create optimal prerequisites for local energy communities.
- 10. The planned connection to the regional grid allows energy exchange with the region and its hydro power capacities instead of incorporating expensive long-term storage.















high path lawn wooden bridge dead wood for biodiversity underground bike parking Malmö central station water retention area

low-light planting



3,5 m 2,5 m 2,5 m 2,5 m 3,5 m trees & short term parking path walk bike highway car lane 1 car lane 2 bioswale



conceptional street section | delivery road (generated with streetmix)

:6.000

main route (bike+pedestrian)

secondary route (bike+pedestrian)

bus line

delivery road

privat transport + bus

outdoor stage

conceptional street section | main road, "the loop" (generated with streetmix)