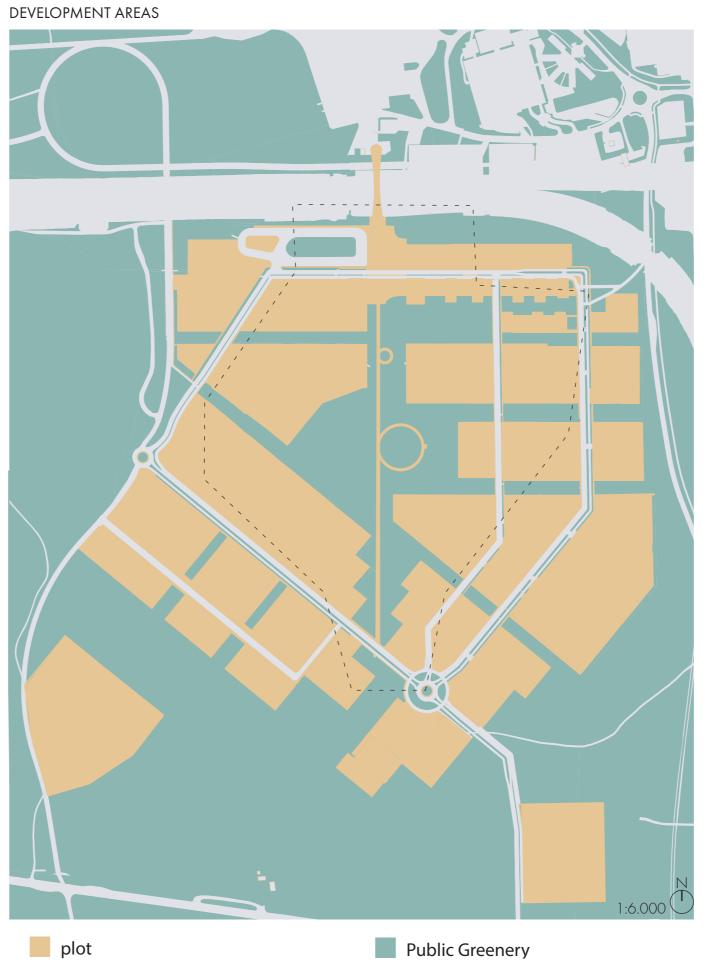

1:6.000 N social, cultural (GF) commercial V bars, restaurants workshops, ateliers VI industry vertical farming / aquaponic IV parking research mixed use (left colorcode) supermarket, retail hotel, event