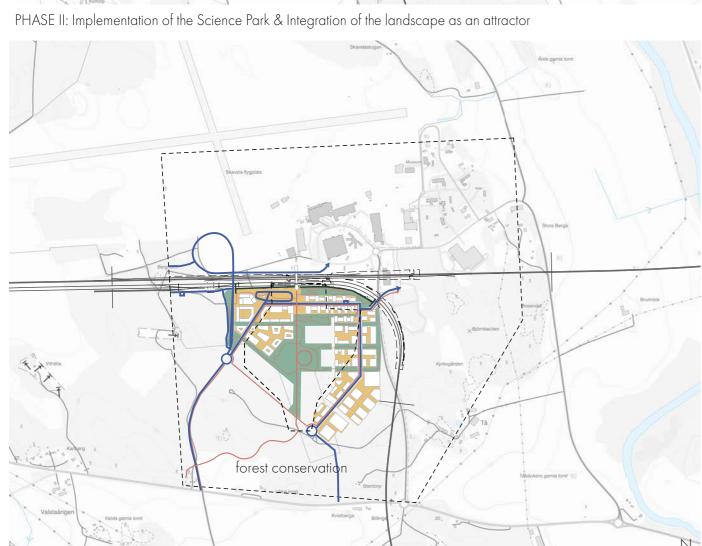

1:20.000

NUMBER OF STOREYS

PHASE III: Implementation of the mixed used commercial area + first industrial buildings

1:20.000

PHASE V: close the loop and integrate the industrial belt, only if the space is really needed